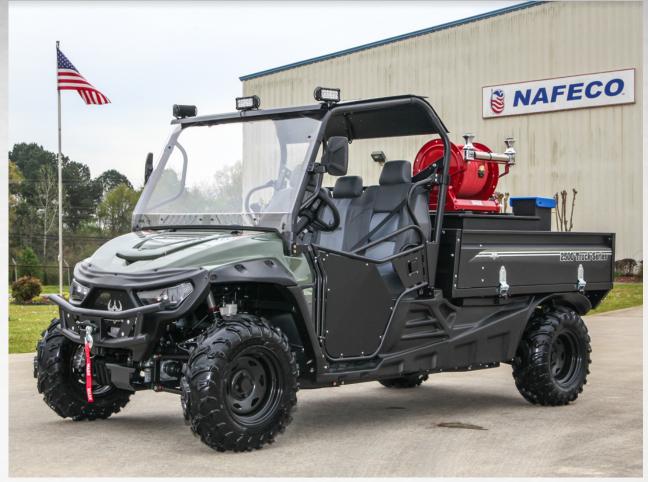

## Intimidator 4x4 Truck Series Utility Vehicle

6' Aluminum Black Powder Coated Bed
Under Bed Tool Boxes and Drop Down Sides
Seating for Three (3) Adult Passengers
Shift-on-the-fly 4WD
Four Wheel Independent Front Suspension
27" Go Anywhere Tires with 14" Steel Rims
750efi Kohler (R) Gas Engine

115 Gallon Skeeter Fire Suppression Skid Unit
Five (5) Gallon Foam Cell
Stokes Basket Area
CET DI-PFP-6hpHND-M Pump
Honda 6hp Gas Engine
Scotty Around-the-Pump Foam System
Hannay Electric Rewind Booster Reel
50 Feet of 1" Rubber Booster Hose