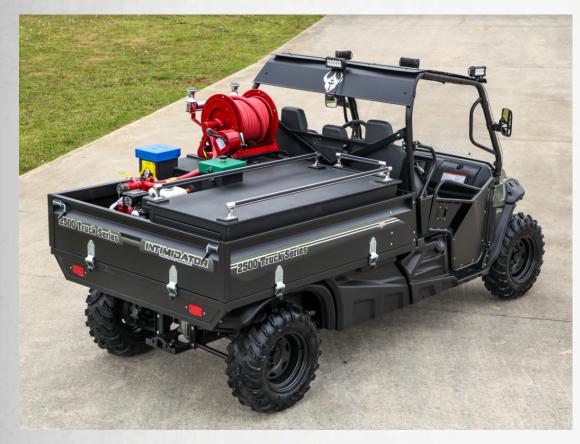

## Intimidator 4x4 Truck Series Utility Vehicle

6' Aluminum Black Powder Coated Bed
Under Bed Tool Boxes and Drop Down Sides
Seating for Three (3) Adult Passengers
Shift-on-the-fly 4WD
Four Wheel Independent Front Suspension
27" Go Anywhere Tires with 14" Steel Rims
750efi Kohler (R) Gas Engine

115 Gallon Skeeter Fire Suppression Skid Unit
Five (5) Gallon Foam Cell
Stokes Basket Area
CET DI-PFP-6hpHND-M Pump
Honda 6hp Gas Engine
Scotty Around-the-Pump Foam System
Hannay Electric Rewind Booster Reel
50 Feet of 1" Rubber Booster Hose