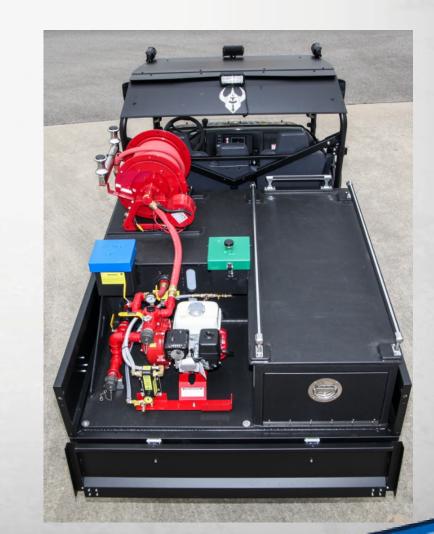

115 Gallon Skeeter Fire Suppression Skid Unit
Five (5) Gallon Foam Cell
Stokes Basket Area
CET DI-PFP-6hpHND-M Pump
Honda 6hp Gas Engine
Scotty Around-the-Pump Foam System
Hannay Electric Rewind Booster Reel
50 Feet of 1" Rubber Booster Hose